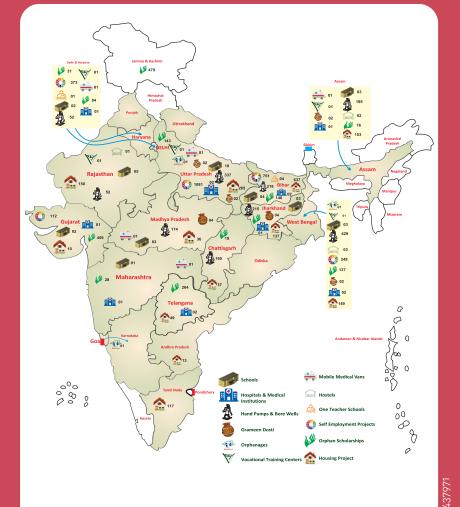

r bir hayat sunulabilir mi

Rikşa 12,000 Rupi (730 TL) Dikiş makinesi 8,000 Rupi (486 TL) Elektik-Rikşa 1,25,000 Rupi (7,602 TL) Pirinc Yapma Ünitesi 2,25,000 Rupi (13,685 TL)

Buz Yapma Ünitesi/Dükkan/ 25,000-50,000 Rupi (1,520-3,040 TL)

### **▶** Kadınların Güçlendirilmesi

Kız Bursu 15,000 Rupi (912 TL) Beceri Gelistirme Eğitim 30,000 Rupi (1,824 TL Danışmanlık ve Farkındalık Programı 10.000 Rupi (608 TL Liderlik Gelisimi Proies 10,000 Rupi (608 TL





# **▶** Faizsiz Mikrofinans

15,000-25,000 Rupi (912-1,520 TL)

Faizsiz Kredi Kooperatifleri Birimi branşının kurulması Faizsiz Kredi Kooperatifleri Birimi bransının kurulması Kuruluş masrafları 2 Lakhs Rupi (Şube başına) (12,165 TL) **İsletme Sermayesi** 2 Lakhs Rupi (Şube başına) (12,165 TL) İş Geliştirme Kredisi

#### Kurulan proje





#### **HUMAN WELFARE FOUNDATION**

E-89, 4th Floor, Hari Kothi Lane Abul Fazl Enclave, Jamia Nagar, New Delhi - 110025 (India) T: +91 11 2994 5999

M: +91 7042898311/7042898315





Creating Partnership with the Needy





















Vizyon 2026 seçkin bir cemiyet lideri tarafından 2006'da kuruldu. Human Welfare Foundation (İnsan Refahı Vakfı) Din, kast, cinsiyet veya siyasi inançları önemsemeyen topluklarla ortak çalışarak yoksulluk ve halk sorunlarıyla mücadele için insani ve gelismeler programlarını yapmaya adanmış olan Hindistan'in önde gelen sivil toplum örgütlerinden biridir (biri haline geldi). Human Welfare Foundation (İnsan Refahı Vakfı) adil ve dürüst dünya için çalışmaktadır.

Amacımız, fakir ve yoksulların güvenli ve yardımsever toplukları arasında hayatını daha iyi ve