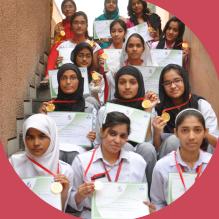

# **Burs ve**

İhtiyaç duyulan ve değerli öğrencilere Lisans ve Yüksek lisans dereceleri kazanmalarına yardım edin

10,000 Rupi (612 TL) yıl başı (lisans Öğrencileri) 20,000 Rupi (12,25 TL) yıl başı (Yüksek lisans Öğrencileri) 1,50,000 Rupi (9,165TL) - Sivil Hizmetler Bursu 3,00,000 Rupi (18,330 TL) 100 öğrenci 3,000 Rupi (184 TL)