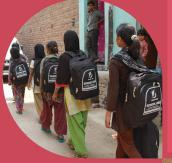

# Okul Çantası Projesi

Müslüman ailelerin çoçukların %25'i 6-14 yaş grubundaki hiç okula gitmemiş veya okulu terk etmişler. (Sachchar Komitesi raporu)

> çantaya küçük bir katkı sadece Rupi 1,500/\* (90 TL)